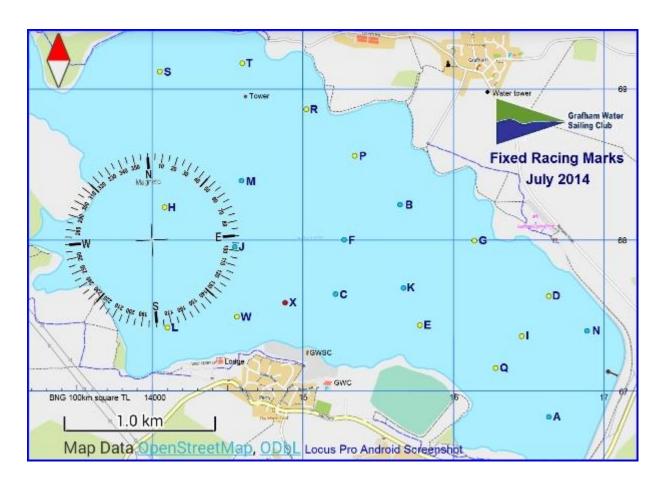

## COURSES

- The course will be chosen depending on the wind direction and strength.
- Marks are listed in order with rounding direction (p-port, s-starboard).
- Courses use marks at the west end of the lake, except for mark T (Tower).
- Course number will be announced and displayed ashore and on the Committee Boat.
- If required **Course 9** will be displayed using course boards on the Committee Boat.
- Continue sailing Marks 1-11 until the race ends AND you are finished on the water.

| Course number Wind direction Start area | 1<br>N<br><i>W</i>                                                 | <b>2</b><br>NW<br><i>C</i>                                         | 3<br>W<br>F                                                        | <b>4</b><br>SW<br><i>F</i>                                         | <b>5</b><br>S<br><i>M</i>                                          | <b>6</b><br>SE<br><i>J</i>                                         | <b>7</b><br>E<br><i>J</i>                                   | <b>8</b><br>NE<br><i>J</i>                                         | <b>9</b><br>? |
|-----------------------------------------|--------------------------------------------------------------------|--------------------------------------------------------------------|--------------------------------------------------------------------|--------------------------------------------------------------------|--------------------------------------------------------------------|--------------------------------------------------------------------|-------------------------------------------------------------|--------------------------------------------------------------------|---------------|
| Mark 1                                  | M-p<br>H-p<br>J-s<br>L-s<br>S-s<br>F-p<br>R-s<br>P-s<br>C-s<br>X-p | M-p<br>L-p<br>W-p<br>H-s<br>F-p<br>S-s<br>R-s<br>P-s<br>X-s<br>J-s | H-p<br>W-p<br>X-s<br>C-p<br>L-s<br>M-s<br>R-p<br>S-p<br>J-p<br>F-p | W-p<br>C-p<br>M-s<br>R-p<br>H-s<br>S-s<br>P-s<br>L-p<br>J-s<br>X-p | W-p<br>X-p<br>H-s<br>S-s<br>L-p<br>P-s<br>C-s<br>J-s<br>R-s<br>F-s | C-p<br>P-p<br>J-s<br>H-p<br>X-s<br>W-s<br>L-s<br>S-s<br>F-p<br>R-p | F-p<br>R-p<br>S-p<br>H-p<br>P-p<br>M-p<br>L-p<br>C-p<br>X-p | P-p<br>S-p<br>H-p<br>R-s<br>C-s<br>X-p<br>W-s<br>F-p<br>M-p<br>J-s |               |
| Mark 11                                 | W-s                                                                | С-р                                                                | Р-р                                                                | F-p                                                                | М-р                                                                | М-р                                                                | J-s                                                         | L-p                                                                |               |